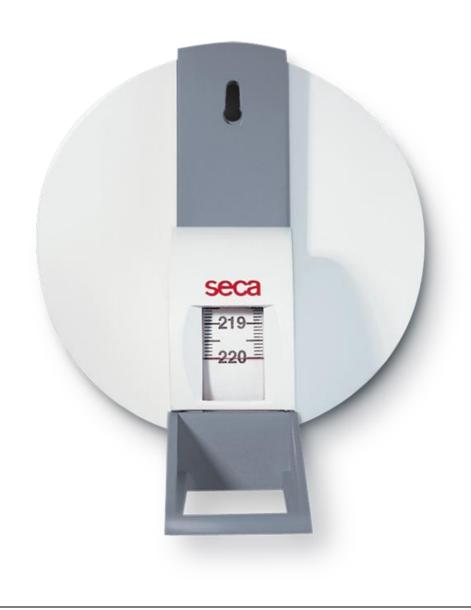

## **SECA 206 - FE057**

| Description | ◆ Measuring rods, stadiometers and circumference measuring tapes are relatively simple devices     |
|-------------|----------------------------------------------------------------------------------------------------|
|             | in routine medical work. They still have to fulfill challenging clinical requirements. Whether the |
|             | devices are for in-patient or mobile use, in large or small spaces, for everyday or infrequent     |
|             | use. They all share the renowned seca quality. A quality you can touch and see – in devices that   |
|             | don't warp even after years of use, in measuring slides that always glide smoothly into position   |
|             | and in the consistently precise measurements that such qualities guarantee.                        |
| Details     | 1. Measuring range: 0 – 220 cm / 0 – 87"                                                           |
|             | 2. Graduation: 1 mm / 1/8"                                                                         |
|             | 3. Dimensions (WxHxD): 125 x 125 x 173 mm / 4.9 x 4.9 x 6.8"                                       |
|             | 4. Weight: 202 g / 0.4 lbs                                                                         |
|             |                                                                                                    |